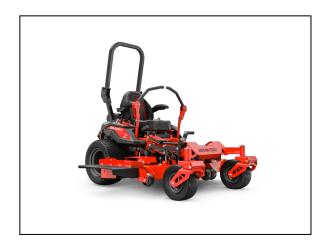

## Gravely Pro-Turn Z 60" Zero Turn Mower 991285

Read More

**SKU:**991285

Price: \$9941

Categories: Gravely

## Gravely Pro-Turn Z 60" Zero Turn Mower 991285

## PROOF THAT SUPERIOR CUT AND SUPERIOR COMFORT CAN COEXIST.

Performance and comfort don't need to be mutually exclusive. The Pro-Turn Z has wrapped them both in a new, bolder look that's packed full of commercial-grade features. But the biggest surprise is it still maintains its attractive baseline price. All-day comfort, an unparalleled cut, and Gravely's signature durability make the Pro-Turn Z a no-nonsense workhorse worthy of bearing the Gravely name.