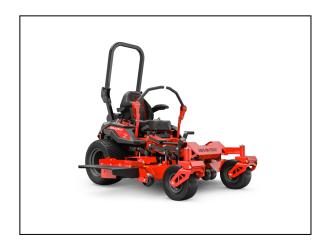

## Gravely Pro-Turn Z 52" Zero Turn Mower 991283

## PROOF THAT SUPERIOR CUT AND SUPERIOR COMFORT CAN COEXIST.

Performance and comfort don't need to be mutually exclusive. The Pro-Turn Z has wrapped them both in a new, bolder look that's packed full of commercial-grade features. But the biggest surprise is it still maintains its attractive baseline price. All-day comfort, an unparalleled cut, and Gravely's signature durability make the Pro-Turn Z a no-nonsense workhorse worthy of bearing the Gravely name.