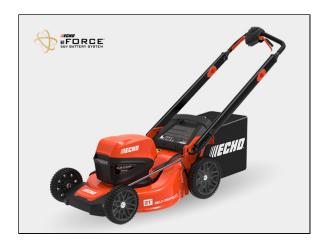

## DLM-2100SP 56V 21" Self-Propelled Lawnmower Bare Tool

The DLM-2100SP self-propelled mower, powered by the eFORCE<sup>TM</sup> 56V battery system, delivers hassle-free mowing with legendary ECHO power. With an auto-switch dual-battery dock, three quick-switch clippings discharge settings, and a large 21-inch cutting deck, it makes cuts without compromise.