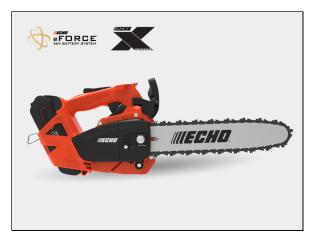

## Echo DCS-2500T 56V 12'' Top Handle Chainsaw Bare Tool

Read More

SKU:DCS2500T-12BT

**Price:**\$559.99

Categories: Echo Power Equipment

**Product Description** 

## DCS-2500T 56V 12" Top Handle Chainsaw Bare Tool

What do the pros need from a battery-powered chainsaw? ECHO asked, then designed the DCS-2500T to meet their demanding standards. On the strength of the ECHO eFORCE<sup>TM</sup> 56V battery system, this lightweight beast is perfect for high-climbing professional arborists

- Ultra lightweight for easy in-tree maneuverability
- Patented harness ring for easy and secure access
- Brushless motor