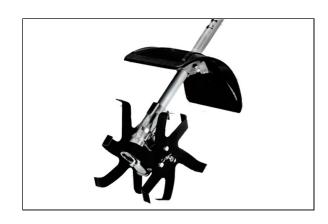

## Maruyama QC-T Quick Connect Tiller Attachment

Read More

SKU:QC-T

Price:\$259.99

Categories: Maruyama

## Maruyama QC-T Quick Connect Tiller Attachment

Maruyama was not only the first to introduce a split shaft Multi-Cutter unit, they also offer the largest and finest collection of Multi-Cutters attachments available to commercial landscapers. All the features of dedicated units, less space, and less money compared to dedicated single tool units.