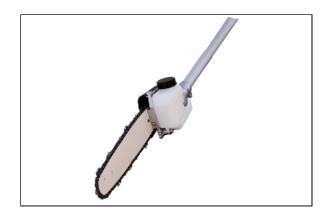

## Maruyama QC-PL10 Pole Pruner Attachment with 59" Shaft

Read More

SKU:QC-PL10

**Price:**\$249.99

Categories: Maruyama

## Maruyama QC-PL10 Pole Pruner Attachment with 59" Shaft

Maruyama was not only the first to introduce a split shaft Multi-Cutter unit, they also offer the largest and finest collection of Multi-Cutters attachments available to commercial landscapers. All the features of dedicated units, less space, and less money compared to dedicated single tool units.