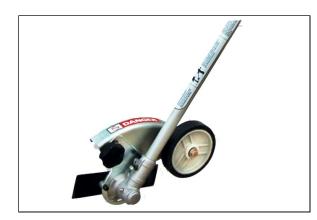

## Maruyama QC-ES Quick Connect Straight Shaft Edger Attachment

Read More

SKU:QC-ES

**Price:**\$155.99

Categories: Maruyama

**Product Description** 

## Maruyama QC-ES Quick Connect Straight Shaft Edger Attachment

Maruyama was not only the first to introduce a split shaft Multi-Cutter unit, but they also offer the largest and finest collection of Multi-Cutters attachments available to commercial landscapers. All the features of dedicated units, less space, and less money compared to dedicated single tool units.

## MAIN FEATURES

- 5YR commercial limited warranty
- Maruyama's Quick-Connect<sup>™</sup> Multi-Cutter Tools are easy to use!
  - Insert the tool attachment
  - Twist clockwise to lock
- Heavy-duty, commercial-grade equipment made to last!
- Made in Japan