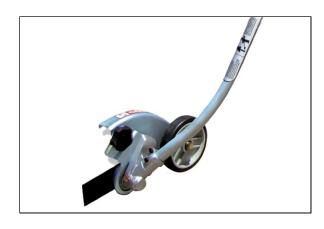

## Maruyama QC-E Quick Connect Curved Shaft Edger Attachment

Read More

**SKU:**QC-E

**Price:**\$109.99

Categories: Maruyama

## Maruyama QC-E Quick Connect Curved Shaft Edger Attachment

Maruyama was not only the first to introduce a split shaft Multi-Cutter unit, they also offer the largest and finest collection of Multi-Cutters attachments available to commercial landscapers. All the features of dedicated units, less space and less money compared to dedicated single tool units.