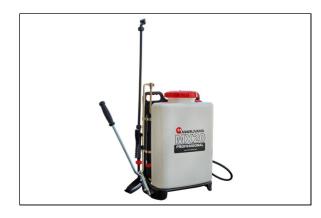

## Maruyama MX20-PRO 5.2 Gallon Backpack Sprayer

Maruyama Backpack manual sprayer is designed for comfort and value. The MX20-PRO is designed for everyday applications and offers a comfortable shoulder strap and ergonomic tank design. The external piston pump allows for easy service and pump maintenance. This unit offers two standard nozzles, an adjustable brass nozzle and flat fan nozzle ready for a number of applications.