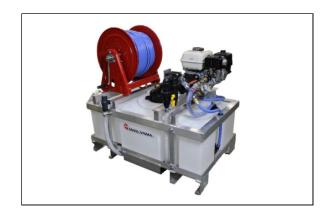

## Maruyama MSD41-50T, 50 Gallon Top Skid Sprayer

Maruyama extreme-duty skid sprayers are designed for everyday use and offer a unique balance of performance and economy. Designed and constructed for professional use and featuring field proven Maruyama UNIFLOW<sup>TM</sup> pumps and industrial grade Honda-Engines. Ideal for Lawn Care, Agriculture, Golf, Pest Control, Sanitation, Parks & Recreation, Tree Care Industries and fire control. Our goal is to offer a superior product to meet the demands of the most demanding applicators.

## **MAIN FEATURES**

- Maruyama's Legendary UNIFLOW<sup>TM</sup> Piston Pump: MSD41 (direct drive)
- Self-cooling and self-lubricating pump, requires no mineral lubricants to operate
- Honda 4-cycle GX160 engine
- Corrosion resistant aluminum frame
- Durable polyethylene UV-resistant chemical tanks
- Stacked "TOPS" configuration
- 100% professional-grade
- Build in the USA