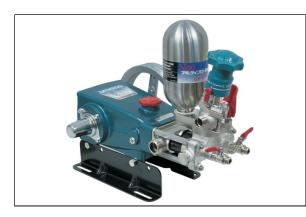

## Maruyama MS655 Piston Pump

Maruyama direct drive pump MS655 offers a compact design and features Maruyama's patented UNIFLOW technology that ensures that the fluid moves in only one direction through the pump reducing pulsation and maintaining constant pressure for an efficient chemical application. Maruyama piston pumps require a lot less energy to operate and are easy to maintain. Ideal for use in lawn care, agriculture, golf, pest control, sanitation, parks & recreation, tree care industries and even fire suppression.

## MAIN FEATURES

- IRON-5YR commercial warranty
- Legendary Maruyama UNIFLOW<sup>™</sup> technology which minimizes wear by lubricating and cooling piston cylinders for continuous flow
- Self-priming and strong suction
- Superior materials, all stainless-steel valves, springs, ceramic cylinder, chrome-moly steel crankshafts and die-cast aluminum crankcase
- Heavy-duty pressure regulator
- Low maintenance and cost of ownership
- Made in Japan