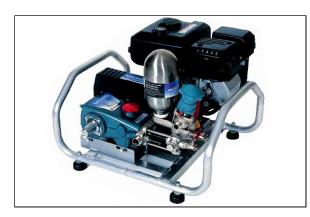

## Maruyama MS415 Belt Drive Pump

Maruyama direct drive pump MS415 offers a compact design and features Maruyama's patented UNIFLOW technology that ensures that the fluid moves in only one direction through the pump reducing pulsation and maintaining constant pressure for an efficient chemical application. Maruyama piston pumps require a lot less energy to operate and are easy to maintain. Ideal for use in lawn care, agriculture, golf, pest control, sanitation, parks & recreation, tree care industries and even fire suppression.

## MAIN FEATURES

- IRON-5YR commercial warranty
- Legendary Maruyama UNIFLOW<sup>™</sup> technology which minimizes wear by lubricating and cooling piston cylinders for continuous flow
- Self-priming and strong suction
- Superior materials, all stainless-steel valves, springs, ceramic cylinder, chrome-moly steel crankshafts and die-cast aluminum crankcase
- Heavy-duty pressure regulator
- Low maintenance and cost of ownership
- Made in Japan