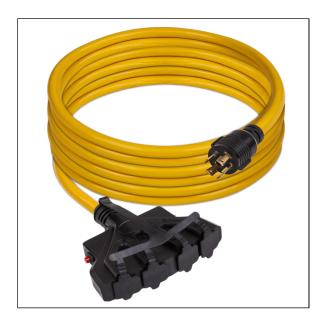

## Firman 25' Heavy Duty L14-30P to (4)5-20R Power Cord with Storage Strap - 1120

25 more feet of power and adaptability! Connect an additional four devices together to maximize your power and functionality.

## FEATURES

- 25ft Length 10 Gauge
- 5000 Watt Output/30A Wiring
- Fully insulated, rated for outdoor use
- Combo outlet configuration allows easy connection to multiple devices
- Split circuit breakers for each pair outlet providing maximum protection
- 120 day warranty