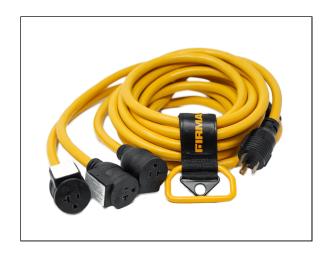

## Firman 25' Heavy Duty L5-30P to (3)5-20R Power Cord with Storage Strap-1105

Read More

**SKU:**FR1105

**Price:**\$99.99

**Categories:Firman** 

## Firman 25' Heavy Duty L5-30P to (3)5-20R Power Cord with Storage Strap- 1105

Extend your power and effortlessly connect to up to three additional devices with this heavy-duty, 25' power cord!

Providing a 30A wiring, this power cord is fully insulated and rated for outdoor use.

The included storage strap keeps your workspace organized and tidy. Expand your power today!

## **FEATURES**

- 25ft Length 10 Gauge
- 3750 Watt Output/30A Wiring
- Fully insulated, rated for outdoor use
- Split outlet configuration allows easy connection to multiple devices
- Individual circuit breakers for each outlet provide maximum protection
- 120-day warranty