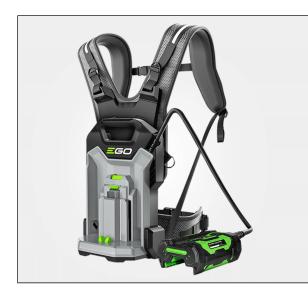

## EGO POWER+ PRO Backpack Link - BHX1001

Bridge the gap between the EGO Commercial line and your EGO POWER+ tools with the BHX1001. Carry the weight of your EGO products on your back versus the tool. With an easy to use plastic battery dock you can quickly lock/unlock any of your EGO Power+ tools. Plus, a carrying handle enables you to take it anywhere. Get the bigger jobs done faster with the POWER+ Backpack Link.

## **TECH SPECS**

- Share the AFH1500 Harness with BAX1500
- Quick attach/detach harness AFH1500
- Plastic battery dock with battery lock & unlock and ejection function
- Fast plug/unplug connector and adapter
- Integrated carry handle for easy carrying
- 2 Year Commercial Warranty