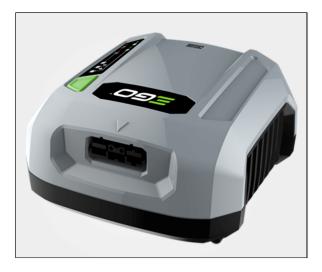

## EGO POWER+ Commercial Backpack Battery Charger - CHX5500

When it's time to recharge, the EGO POWER+ Commercial Series Rapid Charger is the fastest on the market. The intelligent battery control system constantly monitors each cell's charge and temperature to deliver the most efficient and quickest charge. Plus, the fan-cooling system allows the battery to start charging sooner and finish faster. With the Commercial Series Backpack Battery and Charger, you have all the power you need, all day long.

## **TECH SPECS**

- Push the button to activate fast charge
- LED Charging
- Diagnosis Indicator for feedback on battery status
- Charge time with Rapid Mode: 210 minutes
- Fan Cooling System
- Compatible with the EGO POWER+ Commercial Series Backpack Battery
- Input power (Watts): 550
- 2-Year Commercial Warranty