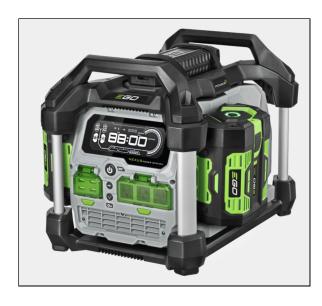

## EGO POWER+ Nexus Portable Power Station Bare Tool - PST3040

Introducing the EGO Nexus Power Station; Quiet Clean Power for Indoor and Outdoor Use. The Nexus Power Station is the 1st portable power station of its kind, use in a power outage to plug in your refrigerator so the food does not spoil or plug in your microwave to cook the family a quick dinner. Bring the power station anywhere you do not have convenient power; camping, hiking, boating, tailgating, the possibilities are endless

## **TECH SPECS**

- 3000W Peak 2000Watt Continuous
- 120V A/C Outlets
- Bright LED Display Shows Run Time
- Robust Steel Handles
- Battery Powered Alternative to Gas Generators
- Quiet Clean Power for Indoor and Outdoor Use
- 4 Port Battery Charger (when plugged in)
- Weather Resistant Construction
- EGO Connect compatible. Download the EGO app for more details.
- Pure sine wave, safe for sensitive electronics