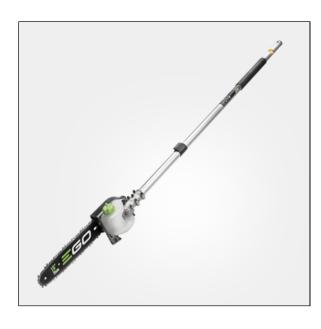

## EGO POWER+ Pole Saw Bare Tool - MPS1000

The EGO 10" Pole Saw Attachment and Power Head is part of the EGO POWER+ Multi-Head System. Built tough for efficient cutting limbing. The automatic lubrication system lets you work until the job is done. The Power Head is compatible with all EGO Multi-Head attachments. Compatible with all EGO POWER+ ARC Lithium<sup>TM</sup> batteries to deliver Power Beyond Belief<sup>TM</sup>.

## **TECH SPECS**

- Includes the Power Head, 10" Pole Saw Attachment, 2.5Ah battery and standard charger
- Exclusively compatible with EGO POWER+ Multi- Head System
- 10 in. pole saw attachment + Power Head
- High-efficiency brushless motor
- Narrow-kerf sprocket nose and double guard bars
- Water-resistant construction (ipx4)
- 5 Year Limited Warranty
- Genuine EGO parts ensure compatibility, quality and performance